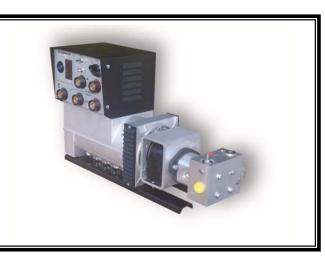

## *CHEETAH HWCH 300-6*

## Hydraulically driven **DC WELDER – AC GENERATOR** With Jump Starter-Battery Charger-CC and CV

Voltage

120 V or 120/240 V

**AC POWER** 

6000 WATT

FREQUENCY

60 HZ

| WELDING AMPS     | 300 AMP |
|------------------|---------|
| Strike Voltage   | 78 Volt |
| Weld Voltage     | 28 Volt |
| JUMPSTARTING     |         |
| @ 12V-24V-36 V   | 400 AMP |
| BATTERY CHARGING |         |
| @ 12V-24V-36V    | 400 AMP |

**36Volt CV - CC for Wire Feed** 

- This Unit combines 5 Functions into one space saving Package.
- Vou can Weld up to 300 DC Amps
- Use Electric Power up to 6000 Watt while you weld
- Vou can Charge 12V or 24V or 36 Volt Batteries up to 400 AMP
- Vou can Jumpstart Vehicles with 12V or 24V or 36 Volt at up to 400 Amps
- And you can connect Wire Feeders to the 36 Volt CV or CC
- All this can by Performed at the same time with some limitations.
- All this in a Package of 17" high , 10" wide and 27" long and weights only 143 Lbs
- The Hydraulic Requirement is 22 GPM @ 2100 PSI ( other Flow requirements are available )